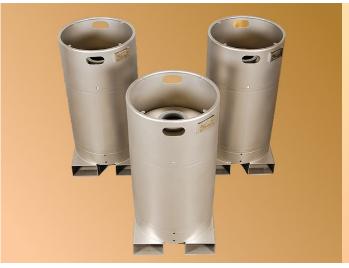

## ChemResist PE ultra+ EVOLUTION

- Fully automated Rotational-Sinter-Lining-Technology for high demands
- · Seamless lining for almost all shapes
- Excellent bonding to substrate
- Outstanding features in permeation by using fillers; compared with conventional PE-Lining
- Layer thickness up to ~ 5,0 mm
- Available in nature and black

## **ChemResist PE ultra+ EVOLUTION**

- · Universally chemical resistant
- Available also in electrically conductive version
- · Locally reparable
- · Suitable for vacuum
- Toughness
- Good mouldability
- Excellent impact strength
- UV8
- FDA- and EU-conformity on demand
- Range of temp: 50°C up to + 60°C