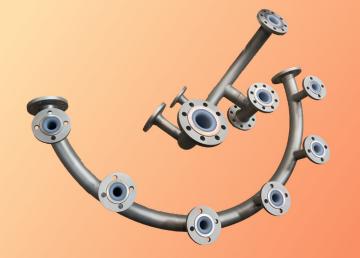

## ChemResist PE ultra+ EVOLUTION

- Fully automated Rotational-Sinter-Lining-Technology for high demands
- · Seamless lining for almost all shapes
- Excellent bonding to substrate
- Outstanding features in permeation by using fillers; compared with conventional PE-Lining
- Layer thickness up to ~ 5,0 mm
- Available in nature and black

## **ChemResist PE ultra+ EVOLUTION**

- · Universally chemical resistant
- Available also in electrically conductive version
- · Locally reparable
- · Suitable for vacuum
- Toughness
- Good mouldability
- Excellent impact strength
- UV8
- FDA- and EU-conformity on demand
- Range of temp: 50°C up to + 60°C